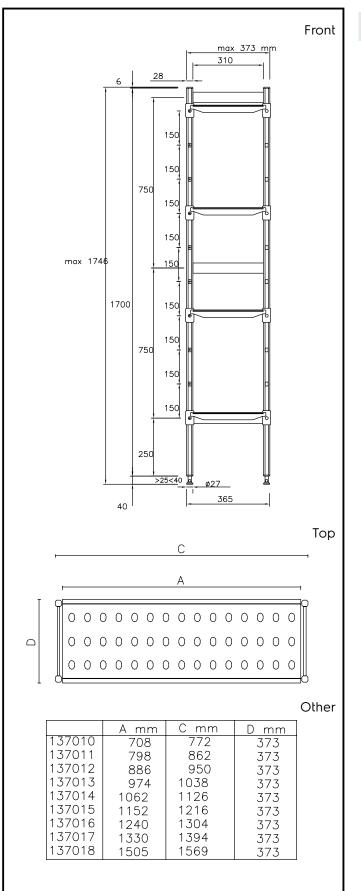

### Key Information:

| External dimensions, Width:  |         |
|------------------------------|---------|
| 137017 (ALS1394)             | 1394 mm |
| External dimensions, Depth:  | 373 mm  |
| External dimensions, Height: | 1700 mm |
| Max loading weight:          | 560 kg  |
| Net weight:                  | 23 kg   |
| Uprights                     | 2       |