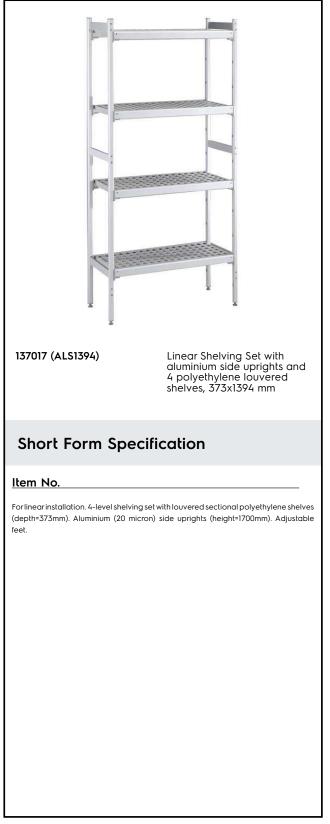

# Electrolux PROFESSIONAL

Stainless Steel Preparation 373x1394 mm Aluminum Linear Units

| ITEM #  |   |
|---------|---|
| MODEL # |   |
| NAME #  |   |
| SIS #   |   |
| AIA #   | _ |

## Stainless Steel Preparation 373x1394 mm Aluminum Linear Units

### Key Information:

| External dimensions, Width:  |         |
|------------------------------|---------|
| 137017 (ALS1394)             | 1394 mm |
| External dimensions, Depth:  | 373 mm  |
| External dimensions, Height: | 1700 mm |
| Max loading weight:          | 560 kg  |
| Net weight:                  | 23 kg   |
| Uprights                     | 2       |